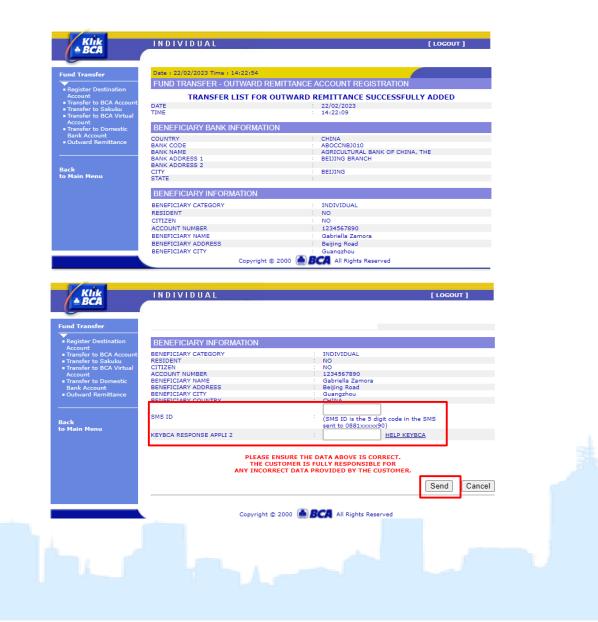

#### If you have registered your mobile number on KlikBCA:

Authorize this transaction by input the SMS ID Code that has been sent to registered mobile number and authorization numbers that is displayed on KeyBCA, then click "Send"

## PROCEDURE \_\_\_\_

**Beneficiary Account Registration** 

Transfer list is successfully added will appear as follows

International Payment Specialist International Banking Division