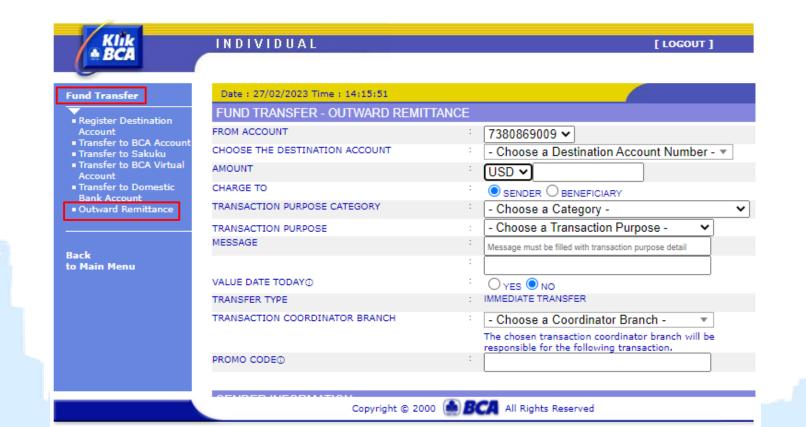

# **Funds Transfer**

Outward Remittance is available in menu: Funds Transfer → Outward Remittance

 Customers should fill out all information for Outward Remittance transaction.
 For importer are required to inform the SiMoDIS code in the Message Field

| <b>Fransaction Coordinator Branch</b> |
|---------------------------------------|
| Customers can choose the              |
| coordinator branch that will          |
| nandle this transaction               |