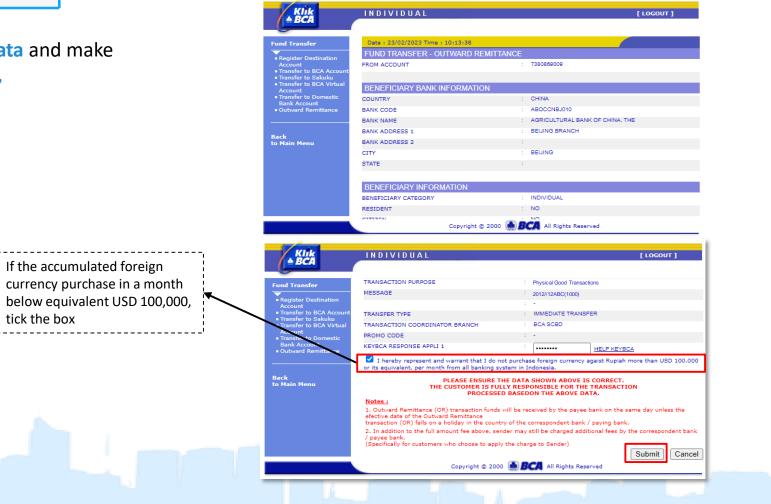

Seview the completed data and make sure the data are correct, then click "Submit"

**6** The successful transaction that has been processed will appear as follows

| Fund Transfer                                                           | Date : 23/02/2023 Time : 10:13:38       |                                          |  |  |
|-------------------------------------------------------------------------|-----------------------------------------|------------------------------------------|--|--|
|                                                                         | FUND TRANSFER - OUTWARD REMITTANCE      |                                          |  |  |
| <ul> <li>Register Destination<br/>Account</li> </ul>                    |                                         | NSACTION HAS BEEN SUCCESSFULLY COMPLETED |  |  |
| Transfer to BCA Account                                                 | DATE                                    | : 23/02/2023                             |  |  |
| <ul> <li>Transfer to Sakuku</li> <li>Transfer to BCA Virtual</li> </ul> | TIME                                    | : 16:18:12                               |  |  |
| Account<br>Transfer to Domestic                                         | REFERENCE NUMBER                        | : 39B80276-C034-977D-7273-A2C2419DB2D1   |  |  |
| Bank Account<br>• Outward Remittance                                    | FROM ACCOUNT                            | 7380869009                               |  |  |
| Back<br>to Main Menu                                                    | BENEFICIARY BANK INFORMATION<br>COUNTRY | : CHINA                                  |  |  |
|                                                                         | BANK CODE                               | : ABOCCNBJ010                            |  |  |
|                                                                         | BANK NAME                               | : AGRICULTURAL BANK OF CHINA, THE        |  |  |
|                                                                         | BANK ADDRESS 1                          | : BEIJING BRANCH                         |  |  |
|                                                                         | BANK ADDRESS 2                          | 1                                        |  |  |
|                                                                         | CITY                                    | : BEIJING                                |  |  |
|                                                                         |                                         |                                          |  |  |