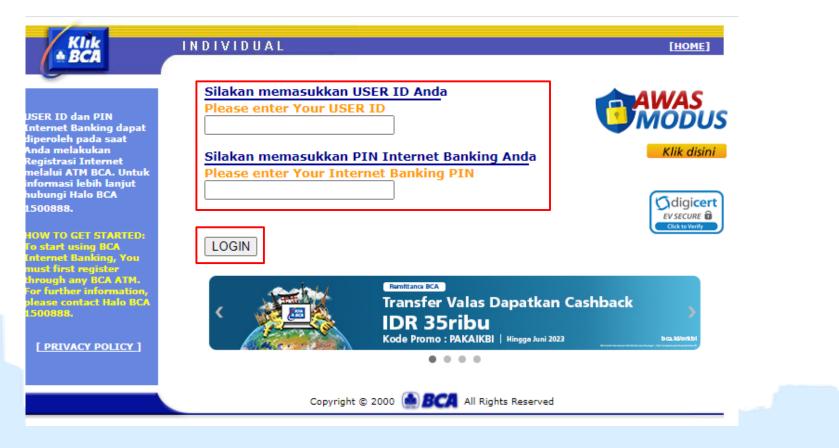

## PROCEDURE

**Beneficiary Account Registration** 

Enter User ID and password and then tap "Login"