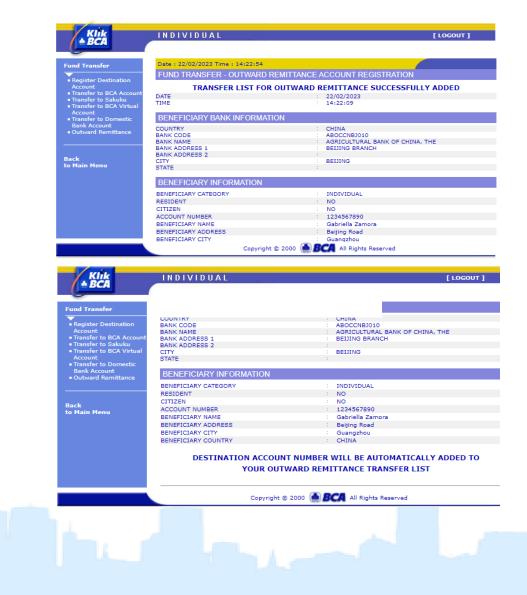

## PROCEDURE \_\_\_\_

**Beneficiary Account Registration** 

Transfer list is successfully added will appear as follows

International Payment Specialist International Banking Division