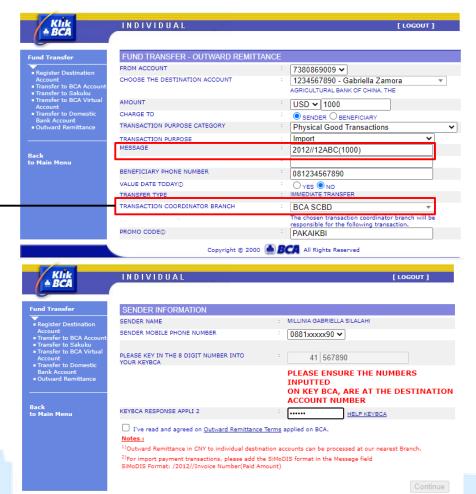

# **Funds Transfer**

Outward Remittance is available in menu: Funds Transfer → Outward Remittance

 Customers should fill out all information for Outward Remittance transaction.
 For importer are required to inform the SiMoDIS code in the Message Field

| <b>Fransaction Coordinator Branch</b> |
|---------------------------------------|
| Customers can choose the              |
| coordinator branch that will          |
| nandle this transaction               |