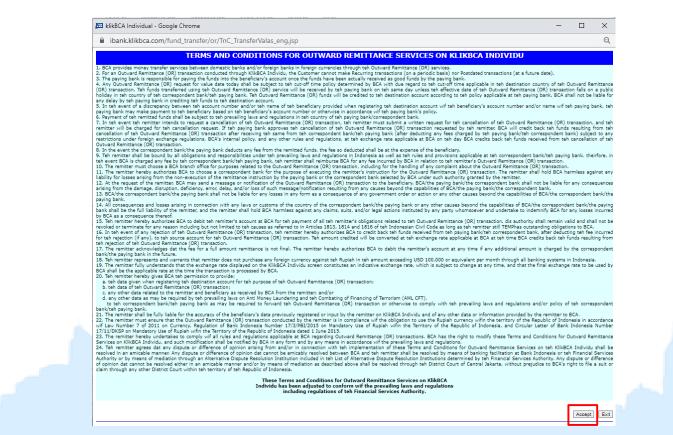

Copyright © 2000 🎒 BCA All Rights Reserved

3.

Read the terms and conditions for outward remittance, then click "Accept"

Tap "Continue" to proceed the transaction

| <b>▲ BCA</b>                                                                                                                                                 | INDIVIDUAL                                                                                                                                                                                                                                                                                   |                       |                 | [ LOGOUT ]                       |
|--------------------------------------------------------------------------------------------------------------------------------------------------------------|----------------------------------------------------------------------------------------------------------------------------------------------------------------------------------------------------------------------------------------------------------------------------------------------|-----------------------|-----------------|----------------------------------|
| Fund Transfer                                                                                                                                                | SENDER NAME                                                                                                                                                                                                                                                                                  | :                     | MILLINIA GABR   | IELLA SILALAHI                   |
| Register Destination                                                                                                                                         | SENDER MOBILE PHONE NUMBER                                                                                                                                                                                                                                                                   | :                     | 0881xxxx8       | 90 🗸                             |
| Account<br>Transfer to BCA Account<br>Transfer to Sakuku<br>Transfer to BCA Virtual<br>Account<br>Transfer to Domestic<br>Bank Account<br>Outward Remittance | PLEASE KEY IN THE 8 DIGIT NUMBER INTO<br>YOUR KEYBCA                                                                                                                                                                                                                                         | ÷                     |                 | 67890                            |
|                                                                                                                                                              |                                                                                                                                                                                                                                                                                              |                       | INPUTTED        | CA, ARE AT THE DESTINATION       |
|                                                                                                                                                              | KEYBCA RESPONSE APPLI 2                                                                                                                                                                                                                                                                      | :                     | •••••           | HELP KEYBCA                      |
| Back<br>to Main Menu                                                                                                                                         | <ul> <li>I've read and agreed on <u>Outward Remittance</u></li> <li><u>Notes :</u></li> <li><sup>1)</sup>Outward Remittance in CNY to individual destine</li> <li><sup>2)</sup>For import payment transactions, please add the SiMoDIS Format: /2012//Invoice Number(Paid Action)</li> </ul> | nation ac<br>he SiMoD | counts can be p | processed at our nearest Branch. |
|                                                                                                                                                              |                                                                                                                                                                                                                                                                                              |                       |                 | Continue                         |
|                                                                                                                                                              |                                                                                                                                                                                                                                                                                              |                       |                 |                                  |