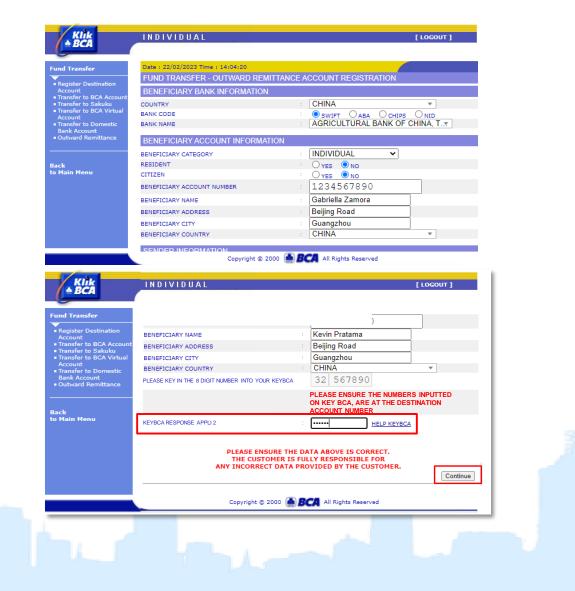

## PROCEDURE

**Beneficiary Account Registration** 

It is **mandatory** to **enter all the beneficiary information** in order to proceed the outward remittance. Then, click **"Continue"** 

| Fund Transfer                                                           | Date : 27/02/2023 Time : 10:38:56<br>FUND TRANSFER - OUTWARD REMITTA | ANCE ACCOUNT REGISTRATION                                                                         |                         |
|-------------------------------------------------------------------------|----------------------------------------------------------------------|---------------------------------------------------------------------------------------------------|-------------------------|
| <b>_</b>                                                                | BENEFICIARY BANK INFORMATION                                         |                                                                                                   |                         |
| Register Destination                                                    | COUNTRY                                                              | : - Choose a Country -                                                                            |                         |
| Account                                                                 | BANK CODE                                                            | SWIFT OABA OCHIPS ONID                                                                            |                         |
| <ul> <li>Transfer to BCA Account</li> <li>Transfer to Sakuku</li> </ul> | BANK NAME                                                            | : Insert bank name or beneficiary bank▼                                                           | Resident:               |
| Transfer to BCA Virtual                                                 | BENEFICIARY ACCOUNT INFORMATION                                      | N                                                                                                 | The beneficiary live in |
| Account<br>Transfer to Domestic                                         | BENEFICIARY CATEGORY                                                 | - Choose a Category - 🗸                                                                           | the destination country |
| Bank Account                                                            | RESIDENT                                                             | : O YES O NO                                                                                      |                         |
| Outward Remittance                                                      | CITIZEN                                                              |                                                                                                   |                         |
|                                                                         | BENEFICIARY ACCOUNT NUMBER                                           | 1 ( ) ( ) ( ) ( ) ( ) ( ) ( ) ( ) ( ) (                                                           | Citizen:                |
|                                                                         | BENEFICIARY NAME                                                     | :                                                                                                 | ¦ The beneficiary is an |
| Back                                                                    | BENEFICIARY ADDRESS                                                  | :                                                                                                 | Indonesian citizen      |
| to Main Menu                                                            | BENEFICIARY CITY                                                     | :                                                                                                 |                         |
|                                                                         | BENEFICIARY COUNTRY                                                  | - Choose a Country -                                                                              |                         |
|                                                                         | SENDER INFORMATION                                                   |                                                                                                   |                         |
|                                                                         | MOBILE PHONE NUMBER                                                  | - Choose a Number - 🗸                                                                             |                         |
|                                                                         | SMS WILL BE SENT TO                                                  | ONTINUE BUTTON TO PROCEED<br>YOUR CHOSEN MOBILE PHONE NUMBER,<br>T TO THE APPLICABLE SMS CHARGES. |                         |
|                                                                         |                                                                      | Continu                                                                                           | Je                      |

## **4 a** If you haven't registered your mobile number on KlikBCA:

Authorize this transaction by input authorization numbers that is displayed on KeyBCA, then click "Continue"

4